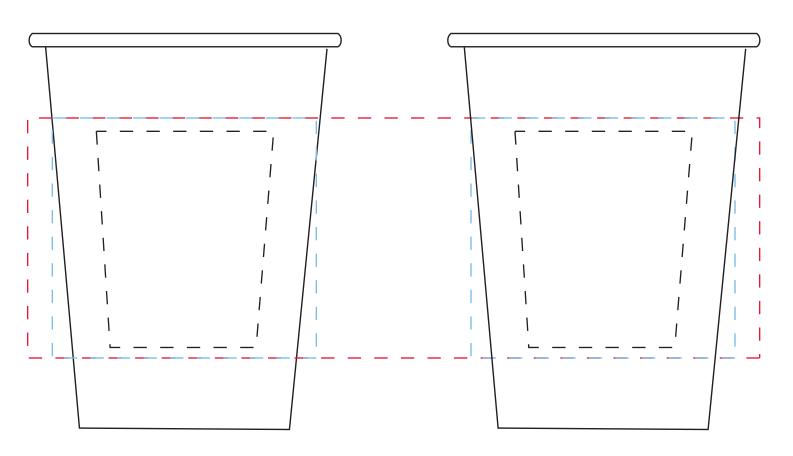

## Approximate Artwork size= Fax Proofs are not to size.

IMAGE AREA (dotted line) = WRAP =7.625"W x 2.5"H 1&2 sided imprint area= 2.75"W x 2.5"H Multi color imprint area= 2.125"TW x 2.25"H x 1.75"BW

PRODUCT: 10oz. Paper Cup New york Style